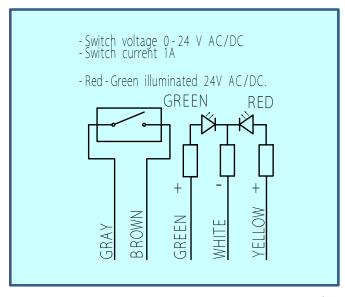

# **Specifications**

Type BPS momentary

Maximum current 24V AC/DC Switch resistance "On":  $<1\Omega$ 

Switch resistance "Off"  $>5M\Omega$ Capacitance 100pF
Switching current 1A

(momentary)

Switching current 300 mA

(prolonged)

Switching pulse time up to 300 ms

(momentary)

Switching pulse time up to 6 sec.

(prolonged)

Power consumption:

non illuminated none

LED illuminated 5V/12V/24V AC/DC

Actuating force, typically 3-5 N Life cycle >10 M