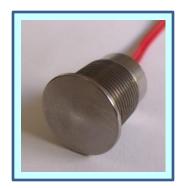

### **Characteristics**

- One piece solid metal
- Vandal proof
- No moving parts
- > 10M operating cycles
- No power consumption
- Completely sealed IP69K
- Weather proof
- Easy installation

#### **Material**

- ✓ Stainless steel
- ✓ Aluminum (multiple colors)
- ✓ Brass
- ✓ None metal