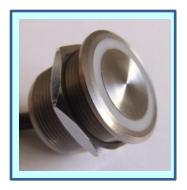

### **Characteristics**

- One piece solid metal
- Vandal proof
- No moving parts
- > 10M operating cycles
- No power consumption
- Completely sealed IP69K
- Weather proof
- Easy installation

#### **Material**

- ✓ Stainless steel
- ✓ Aluminum (multiple colors)
- ✓ Brass
- ✓ None metal