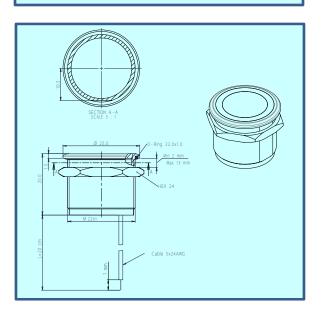

#### 22mm Piezo Switch, BPS (Basic Piezo Switch)

Illuminated and non illuminated, momentary and prolonged pulse

### **Characteristics**

- One piece solid metal
- Vandal proof
- No moving parts
- > 10M operating cycles
- No power consumption
- Completely sealed IP69K
- Weather proof
- Easy installation