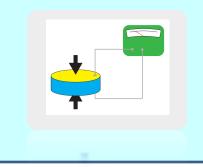

#### **Description**

- BPS: Basic Piezo Switch
- based on the piezoelectric principle which is the ability of some materials (crystals and certain ceramics), to generate an electric pulse in response to applied mechanical stress