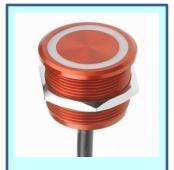

### **Characteristics**

- One piece solid metal
- Vandal proof
- No moving parts
- > 10M operating cycles
- No power consumption
- Completely sealed IP69K
- Weather proof
- Easy installation

#### **Material**

- ✓ Stainless steel
- ✓ Aluminum (multiple colors)
- ✓ Brass
- ✓ None metal